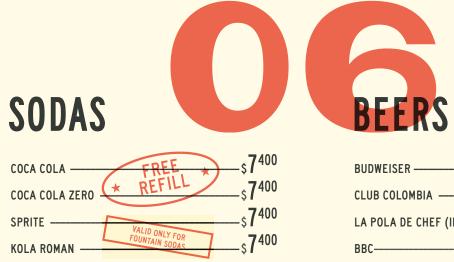

| BUDWEISER             | \$ <b>8</b> <sup>900</sup>  |
|-----------------------|-----------------------------|
| CLUB COLOMBIA         | \$ <b>9</b> <sup>400</sup>  |
| LA POLA DE CHEF (IPA) | \$ <b>10</b> <sup>400</sup> |
| BBC                   | \$ <b>10</b> <sup>400</sup> |
| STELLA ARTOIS         | \$ <b>13</b> <sup>400</sup> |
| CORONA                | \$ <b>13</b> 400            |
|                       |                             |