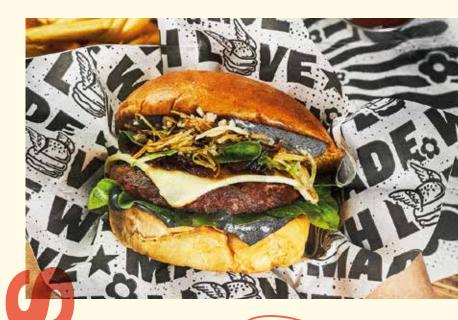

# SRIRACHA

RUSTIC BUN, 150G OF MEAT BLEND (50% BEEF / 50% ARGENTINE CHORIZO), MUSHROOMS, HYDROPONIC LETTUCE, COLESLAW, AND MOZZARELLA CHEESE. SAUCE: SRIRACHA MAYO.

\_ \$ **40**900