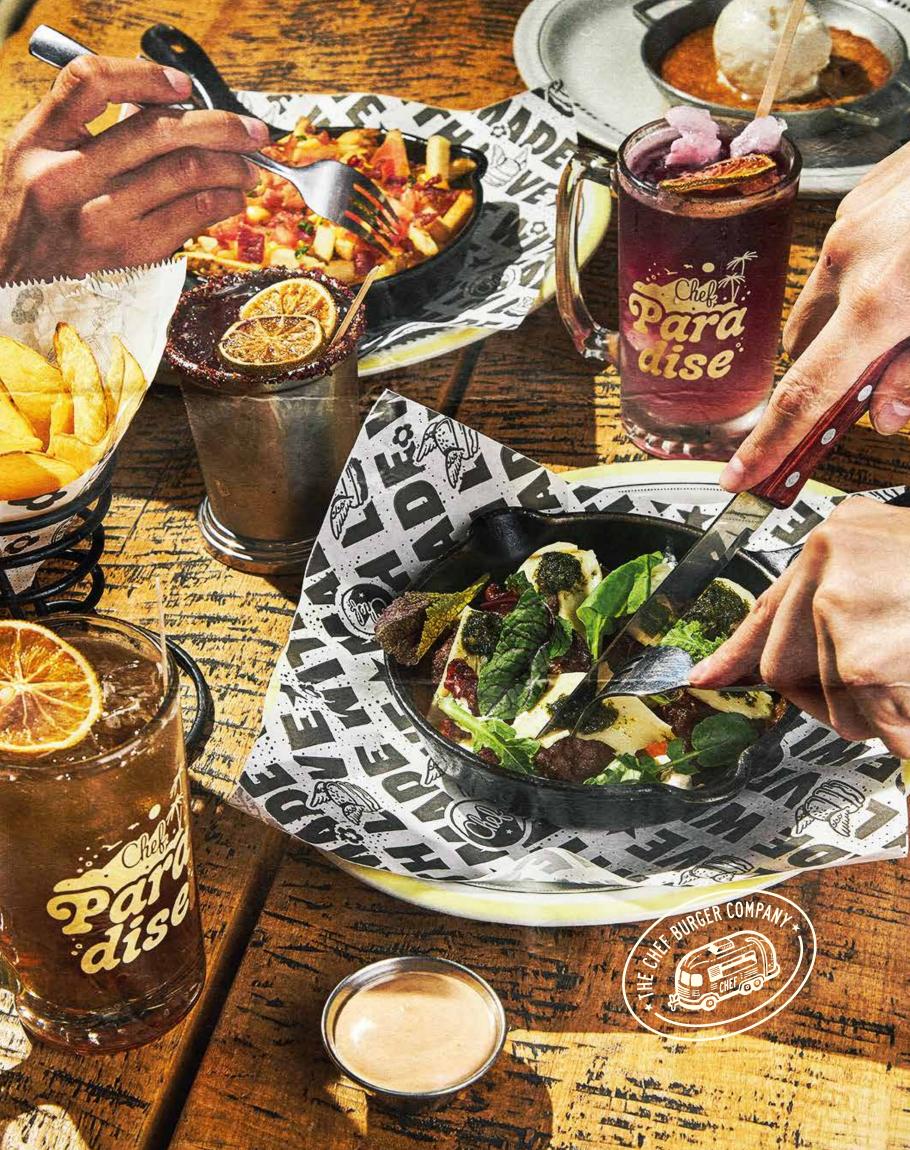

# MUSIC · BURGERS · FRIENDS

MEDELLÍN - BOGOTÁ - CALI - PEREIRA

THE BURGER PARADISE.

OUR 100% BEEF, 150G PATTY IS GROUND DAILY BY HAND, ENSURING ITS FRESHNESS AND QUALITY. EVERY SAUCE, EVERY SLICE OF CHEDDAR CHEESE COMES FROM LOCAL FARMS WITHOUT ADDITIVES, AND EVERY VEGETABLE IS CAREFULLY HARVESTED BY LOCAL FARMERS. ALL OF THIS COMES TOGETHER TO OFFER YOU A GENUINE AND MEMORABLE CULINARY EXPERIENCE.

WELCOME TO OUR WORLD, WHERE WE OFFER MORE THAN JUST BURGERS-WE CREATE UNFORGETTABLE MOMENTS.

## CHEF, MADE WITH LOVE SERVING PEOPLE, SHAPING YOUNG MINDS FOR THE FUTURE.