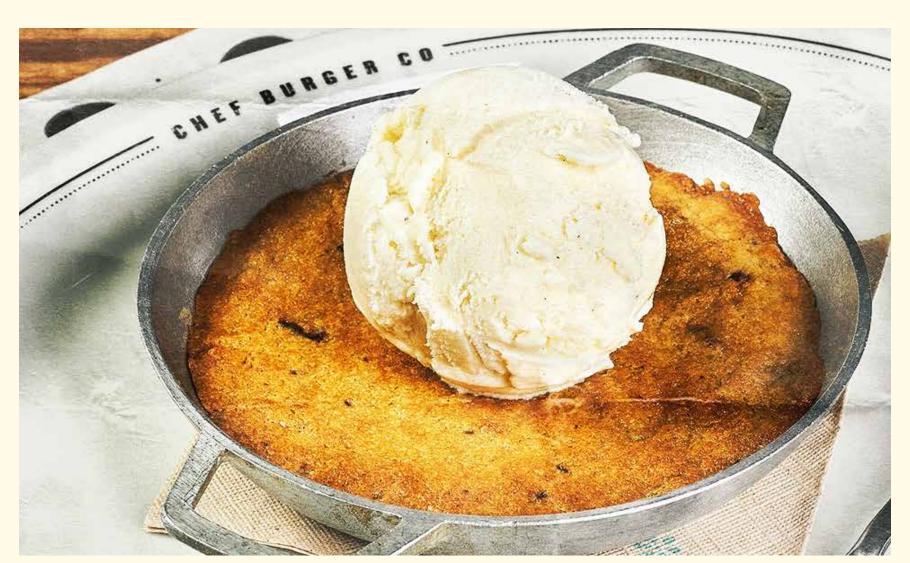

| _ <sup>\$6900</sup>              | GUACAMOLE                                    | _\$ <b>4</b> <sup>500</sup> |
| ES | CHEDDAR / MOZZARELLA<br>SLICE OF CHEESE | _s 4 <sup>900</sup>              | CHIMICHURRI                                  | _s <b>4</b> 500             |
| ES | DIP BLUE CHEESE                         | _ <sup>\$</sup> 4 <sup>900</sup> | BBQ SAILOR                                   | \$ <b>4</b> 500             |
|    | MELTED CHEDDAR DIP                      | \$4 <sup>900</sup>               | SRIRACHA MAYO                                | \$ <b>4</b> <sup>500</sup>  |
| CH | DIP PHILADELPH                          | _s 4 <sup>500</sup>              | SWEET PEPPER SAUCE                           | \$ <b>4</b> 500             |











| BUDWEISER             | \$ <b>8</b> <sup>900</sup>  |
|-----------------------|-----------------------------|
| CLUB COLOMBIA         | \$ <b>9</b> <sup>400</sup>  |
| LA POLA DE CHEF (IPA) | \$ <b>10</b> <sup>400</sup> |
| BBC                   | \$ <b>10</b> <sup>400</sup> |
| STELLA ARTOIS         | \$ <b>13</b> <sup>400</sup> |
| CORONA                | \$ <b>13</b> 400            |
|                       |                             |



# **OTHERS**

| BOTTLED WATER  | •                           |
|----------------|-----------------------------|
| ICED TEA       | \$ <sup>7400</sup>          |
| MANDARIN JUICE | \$ <b>9</b> 400             |
| WINE           |                             |
| HOUSE RED WINE |                             |
| CUP            | \$ <b>16</b> <sup>