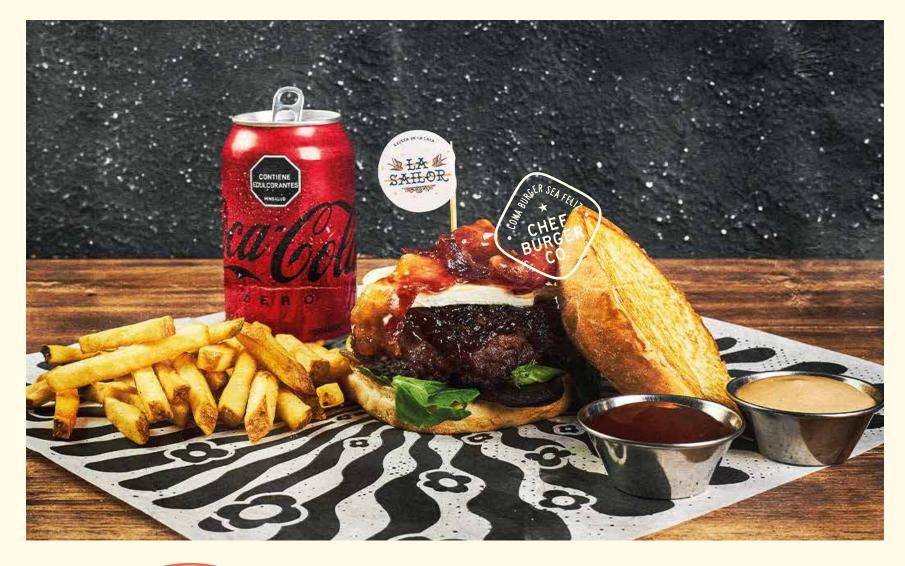

TO, AVOCADO SLICES, AND A VEGETABLE MIX MADE OF RED ONION, SWEET RED PEPPER, YELLOW CHILI, JALAPEÑO, AND FRESH CILANTRO.

SAUCE: PERUVIAN CRIOLLA.

<u>\$40900</u>

\_\$**39**400

# **GOOD BURGER**

RUSTIC BUN, 150G OF 100% GRILLED BEEF, COSTEÑO CHEESE, HYDROPONIC AND ROMAINE LETTUCE, RED ONION RINGS, AND BELL PEPPER JAM. SAUCE: SWEET BELL PEPPER MAYO.



POTATO BUN, 150G OF 100% GRILLED BEEF, ROMAINE LETTUCE, CREAM CHEESE, GRILLED PINEAPPLE, HYDROPONIC LETTUCE, AND BREADED COSTEÑO CHEESE. SAUCE: SWEET GINGER.

s **47**<sup>400</sup>

## NEW MEXICAN

POTATO BUN, 150G OF 100% GRILLED BEEF, CHEDDAR CHEESE, CURLY LETTUCE, TOMATO, CORN TORTILLA, AND PICO DE GALLO.

SAUCE: JALAPEÑO SOUR CREAM AND GUACAMOLE DIP.





SAUCE: CHIMICHURRI.

\_s **39**400

s **42**<sup>400</sup>

SAUCE: BBQ SAILOR.





# BURGERS OCCUPATION OF A CONTRACT OF A CONTRA

POTATO BREAD, 150G GRILLED CHICKEN BREAST FILLET WITH LEMON PEPPER, HYDROPONIC AND ROMAINE LETTUCE, FRESH TOMATO, BASIL PESTO SAUCE, AND MOZZARELLA CHEESE. SAUCE: PESTO MAYO.

\_\$**36**<sup>900</sup>

# **CRISPY CHICKEN**

POTATO BREAD, CORNFLAKES-CRUSTED CHICKEN BREAST FILLET, FETA CREAM CHEESE, ROMAINE LETTU-CE, PICKLE RELISH, COLESLAW, AND A TOUCH OF CITRIC SALT.

SAUCE: RELISH MAYO DIP.

\_\$ **39**400



## N O P O D E M O S CAMBIAR ELMUNDO PERO PODEMOS INTENTARLO



# WTF! BURGER

POTATO BREAD, 120G OF PLANT-BASED PROTEIN, HYDROPONIC AND ROMAINE LETTUCES, CARAMELIZED ONION, MOZZARELLA CHEESE, CRISPY LEEK, AND NUTS.

SAUCE: ASH MAYONNAISE.

\_\$ **39**400

# VEGGIE

RUSTIC BREAD, GRILLED PORTOBELLO MUSHROOM, LETTUCE, MIX OF ZUCCHINI