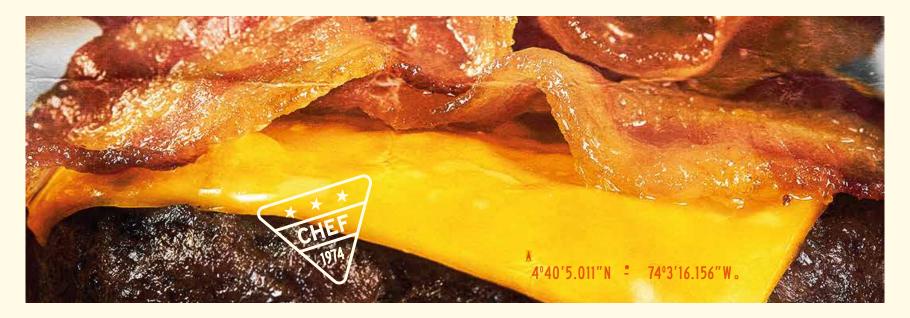

# CHEESE BURGER

SESAME BUN, 150G OF 100% GRILLED BEEF, LETTUCE, TOMATO, ONION, DOUBLE CHEDDAR CHEESE, KETCHUP, AND MUSTARD. SAUCE: CHIPOTLE MAYO.

SESAME BUN, 150G OF 100% GRILLED BEEF, LETTUCE, TOMATO, ONION, CHEDDAR CHEESE, BACON, KETCHUP, AND MUSTARD.

SAUCE: CHIPOTLE MAYO.

s **36**400