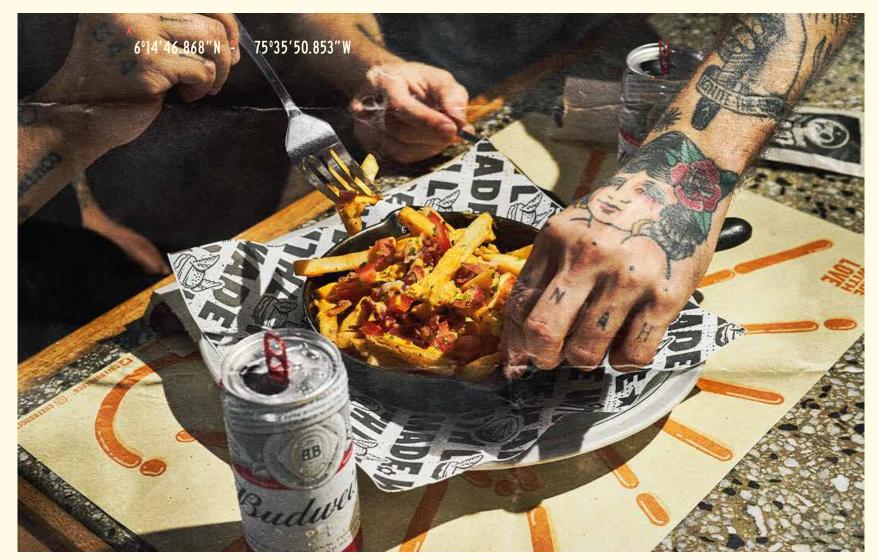

R WORLD, WHERE WE OFFER MORE THAN JUST BURGERS-WE CREATE UNFORGETTABLE MOMENTS.

## CHEF, MADE WITH LOVE SERVING PEOPLE, SHAPING YOUNG MINDS FOR THE FUTURE.

# AMERICAN STARTERS SHAREAGO MEATBALLS FRIES FRENCH FRIES DRIZZLED WITH MELTED CHEESE, CHEESE,

SERVED WITH FRESH TOMATOES, FINELY CHOPPED BACON, CHIVES, AND SOUR CREAM.

\_\$**26**<sup>900</sup>

# **JALAPEÑOS X5**

JALAPEÑO AND CHEESE CROQUETTES. SAUCE: CREAM CHEESE WITH CHIVES.

\_\$12<sup>900</sup>

### **ONION RINGS** SAUCE: GINGER.

\_\$**10**900

MEATBALLS WITH STRACCIATELLA HONEY-GLAZED TOMATOES, HYDROPONIC LETTUCE,

MOZZARELLA, NEAPOLITAN SAUCE, A TOUCH OF PESTO, AND CRISPY POTATO CHIPS. \$**26**900



2 MINI BURGERS (50G EACH) + POTATO CHIPS SAUCE: SMOKED MAYO.

-\$ **26**900

FRIES

RUSTIC FRENCH FRIES CHIPS

\_s **9**900





## **BIG BOY**

BRIOCHE BUN, CRISPY LETTUCE, 100G OF 100% BEEF, AMERICAN CHEESE, RED ONION, DILL AND MUSTARD SEED PICKLES. SAUCE: HOUSE MAYO.

\_s **29**900

# BURCER 100CRS



# CLASSIC

SESAME BUN, 150G OF 100% GRILLED BEEF, LETTUCE, TOMATO, ONION, KETCHUP, AND MUSTARD. SAUCE: CHIPOTLE MAYO. \$29900



# CHEESE BURGER

SESAME BUN, 150G OF 100% GRILLED BEEF, LETTUCE, TOMATO, ONION, DOUBLE CHEDDAR CHEESE, KETCHUP, AND MUSTARD. SAUCE: CHIPOTLE MAYO.



SESAME BUN, 150G OF 100% GRILLED BEEF, LETTUCE, TOMATO, ONION, CHEDDAR CHEESE, BACON, KETCHUP, AND MUSTARD.

SAUCE: CHIPOTLE MAYO.

s **36**400

# **AVOCADO**

POTATO BUN, 150G OF 100% GRILLED BEEF, LETTUCE, TOMATO, ONION, CHEDDAR CHEESE, BACON, AVOCADO SLICE, AND CHIPOTLE SAUCE. SAUCE: BBQ.

\_\$ **38**900

SAUCE: BBQ.

## BURCERS IIF CH